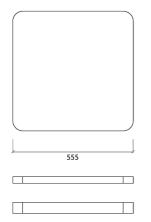

# artnovion

## Myriad SQR 50 F - Absorber

Foam Absorber



#### Performance



### Technical Information







### Features

Type: Absorber

Absorption range: 315 Hz to 8000 Hz

Acoustic Class: B | ( $\alpha$ w) = 0,80

Available fire rates: FG | Furniture Grade

Material: - Acoustic fabric - Calibrated cell acoustic foam

### Dimensions:

FG - SF | 555x555x50mm | 0.5 Kg

## artnovion

## Myriad SQR 50 F - Absorber

### Foam Absorber

Myriad is an acoustic absorber panel, designed for rooms that require a simple and efficient solution for reverberation control.

Made from high performance acoustic foam, covered with a premium acoustic fabric, Myriad excels in the high frequency range. Myriad unleashes its design potential when combining colours, allowing you to create beautiful designs and your own personalised patterns.

FG | (TM203) Noce

Myriad is very easy to install, with a self-adhesive