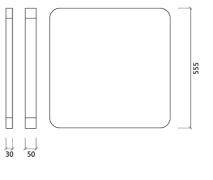

# artnovion

## Myriad SQR 50 F - Absorber

Foam Absorber



#### Performance



### Technical Information







### Features

Type: Absorber

Absorption range: 315 Hz to 8000 Hz

Acoustic Class: B | ( $\alpha$ w) = 0,80

Available fire rates: FG | Furniture Grade

Material: - Acoustic fabric - Calibrated cell acoustic foam

### Dimensions:

FG - SF | 555x555x50mm | 0.5 Kg

## artnovion

## Myriad SQR 50 F - Absorber

### Foam Absorber

Myriad is an acoustic absorber panel, designed for rooms that require a simple and efficient solution for reverberation control.

Made from high performance acoustic foam, covered with a premium acoustic fabric, Myriad excels in the high frequency range. Myriad unleashes its design potential when combining colours, allowing you to create beautiful designs and your own personalised patterns.

FG | (TM203) Noce

Myriad is very easy to install, with a self-adhesive b