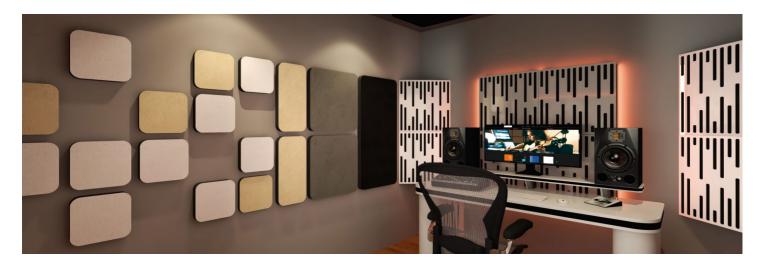

### Foam Absorber

Myriad is an acoustic absorber panel, designed for rooms that require a simple and efficient solution for reverberation control.

Made from high performance acoustic foam, covered with a premium acoustic fabric, Myriad excels in the high frequency range. Myriad unleashes its design potential when combining colours, allowing you to create beautiful designs and your own personalised patterns.